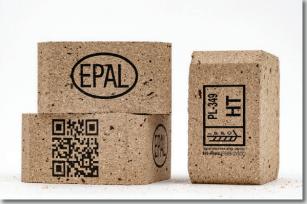

These are characterized by excellent adhesion to a number of surfaces, especially on porous surfaces like pallets, boxes, crates etc.

And the ecological aspect is not to be disregarded, as solvent-free and odourless consumables are used.

Our marking systems are already successfully used in the logistics industry, the wood-processing industry and in packaging lines and today replace expensive labellers as well as gas and electric branding irons in the woodworking industry.