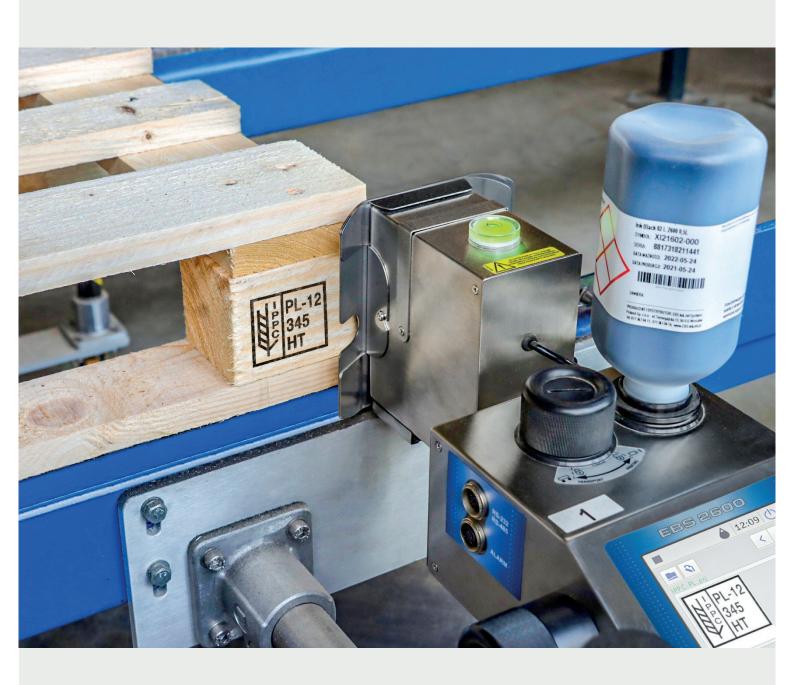

### Top printing quality - everytime!

The EBS-2600 is a highly-modern, compact system for high-resolution prints on many surfaces. With its modern, intuitive and reliable design, the printer is ready for operation within seconds. It can be operated via the convenient colour-touchscreen display or remotely via a web browser.

### Ecological and efficient!

Up to 510 dots vertically and more than 71mm high, at 180 dpi. Text in every print type and height, raster graphics, geometrical figures, barcodes and 2-dimensional codes can be conveniently created and printed.

Thanks to a highly-efficient printhead, the EBS-2600 can reduce marking costs to a minimum. A maximum power consumption of 15 watts rounds off the picture.

For perfect print intensity and durability, we have developed special oil-based inks.

These are characterized by excellent adhesion to a number of surfaces, especially on porous surfaces like pallets, boxes, crates etc.

And the ecological aspect is not to be disregarded, as solvent-free and odourless consumables are used.