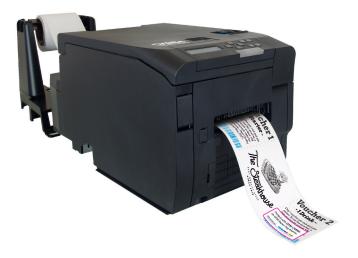

## DTM CX86e Colour Tag Printer

The fast and compact printing solution for production, POS and POI applications

The DTM CX86e is the world's smallest LED dry toner colour label printer and helps companies to produce versatile and professional colour labels and tags that maximize advertising impact vs. standard black and white thermal prints.

## **Technical Specifications**

| Print Method:                     | Full-colour electrophotographic with three<br>separate LED print engines (CMY)                                                                                                                                                                       |
|-----------------------------------|------------------------------------------------------------------------------------------------------------------------------------------------------------------------------------------------------------------------------------------------------|
| Print Resolution:                 | 1200 x 1200 dpi                                                                                                                                                                                                                                      |
| Max. Print Speed:                 | 152.4 mm (6") per second; Idle mode to first label presented: 4 seconds                                                                                                                                                                              |
| Toner cartridge:                  | CMY three-colour toner cartridge                                                                                                                                                                                                                     |
| Max. Media width:                 | 86 mm                                                                                                                                                                                                                                                |
| Max. Media length:                | 551 mm                                                                                                                                                                                                                                               |
| Cutter:                           | Built-in rotary cutter<br>(cutting length: 53 - 551 mm)                                                                                                                                                                                              |
| Media feed:                       | External material feed via roll, continuous<br>feed paper in zigzag folding or single<br>sheet; Sheet feed: cut to size material in<br>sizes from 25 - 86 mm width and<br>53 - 551 mm length                                                         |
| Media Types:                      | Self-adhesive labels or tags, dry toner<br>approved films. (Use DTM Print certified<br>Genuine Label Stock for a variety of<br>approved dry toner materials.).                                                                                       |
| Media Sensing:                    | Moveable transmission sensor for die-cut<br>and through hole labels; Moveable reflec-<br>tive sensor for labels and tags with black<br>stripe; can also use continuous and<br>pre-printed labels and tags                                            |
| Cut detection:                    | black mark (up/down)<br>center holes<br>side holes<br>notch<br>GAP<br>defined length on continuous roll                                                                                                                                              |
| Operator Display:                 | Mono-LCD; 16 characters x 2 lines                                                                                                                                                                                                                    |
| Memory:                           | 512 MB                                                                                                                                                                                                                                               |
| Interfaces:                       | USB 2.0, Ethernet (100BASE-T /<br>-T /10BASE-T, WLAN (optional),<br>GPIO control port                                                                                                                                                                |
| Software:                         | NiceLabel Free 2019 DTM Edition<br>included. Upgrade for data import and<br>Variable Data Printing. Can also be used<br>with most other popular label design and<br>graphics software programs                                                       |
| Printer Language:                 | PCL6(PCL XL), PCL5c                                                                                                                                                                                                                                  |
| Command base<br>embedded Barcode: | PCL5c: 1D Barcode: 10 types, UPC-A,<br>UPC-E, EAN/JAN-8, EAN/JAN-13,<br>Interleaved 2of5, Code39, Code128,<br>EAN/UCC-128, CODABAR, ZIP+4 POSTNET<br>2D Barcode: 2 types: PDF417, QR code<br>(Model2 only)<br>PCL6: N/A (Host based image data only) |
| Windows Driver (PCL6):            | Windows 7, 8, 8.1, 10<br>Windows Server 2008, 2008 R2, 2012,<br>2012 R2, 2016                                                                                                                                                                        |